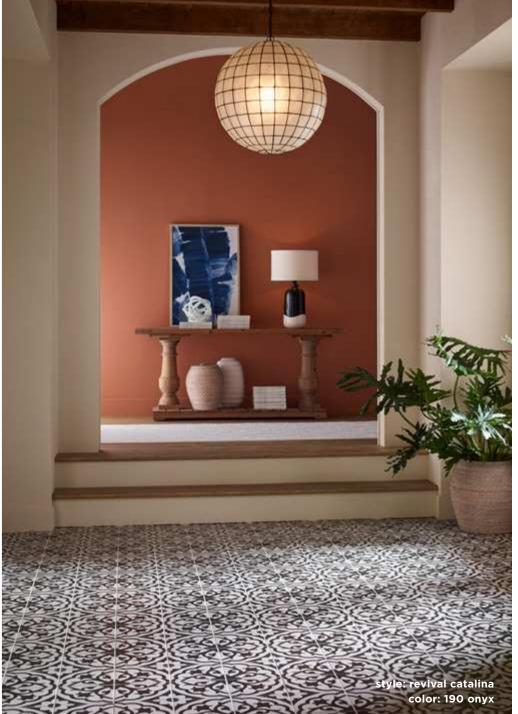

#### WARM UP YOUR HOME

Cooler weather calls for cider, candles and cozy fleece blankets. Infuse your space with a familiar sense of warmth by mixing in grays, earth tones and unexpected textures like travertine or faux concrete.