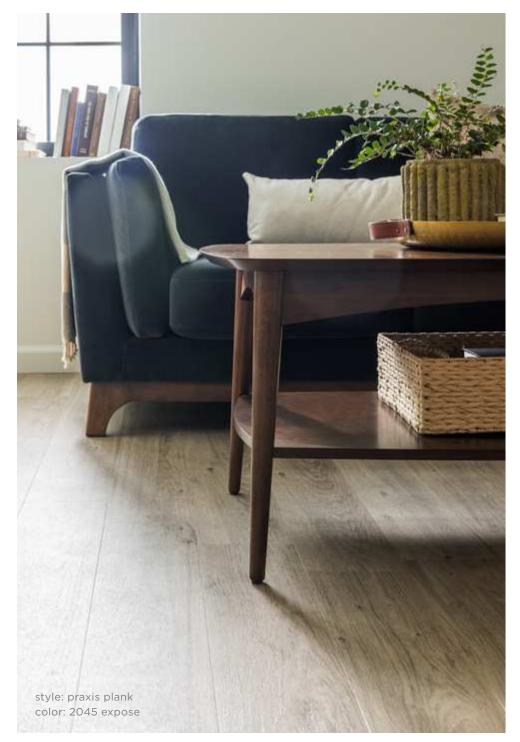

# FALL IN LOVE WITH COLOR

Invite the warmth and coziness of the season into your home with these natural tones and textures. Earth tones help ground your space and bring all the beauty of nature into your home.

#### WARM UP YOUR HOME

Cooler weather calls for cider, candles and cozy fleece blankets. Infuse your space with a familiar sense of warmth by mixing in grays, earth tones and unexpected textures like travertine or faux concrete.