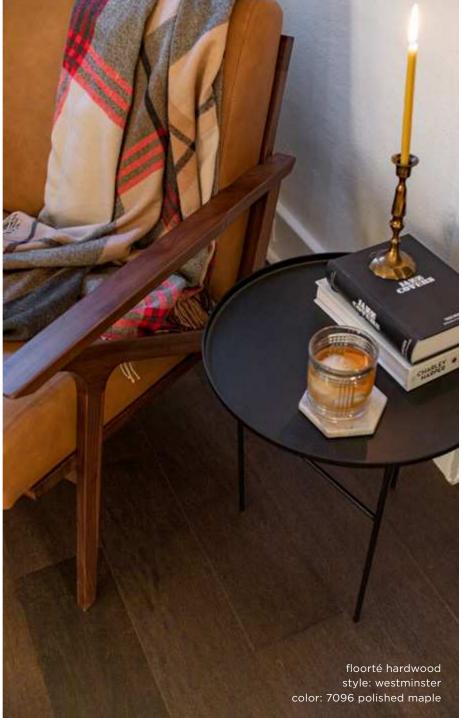

#### WARM UP YOUR HOME

Cooler weather calls for cider, candles and cozy fleece blankets. Infuse your space with a familiar sense of warmth by mixing in grays, earth tones and unexpected textures like travertine or faux concrete.