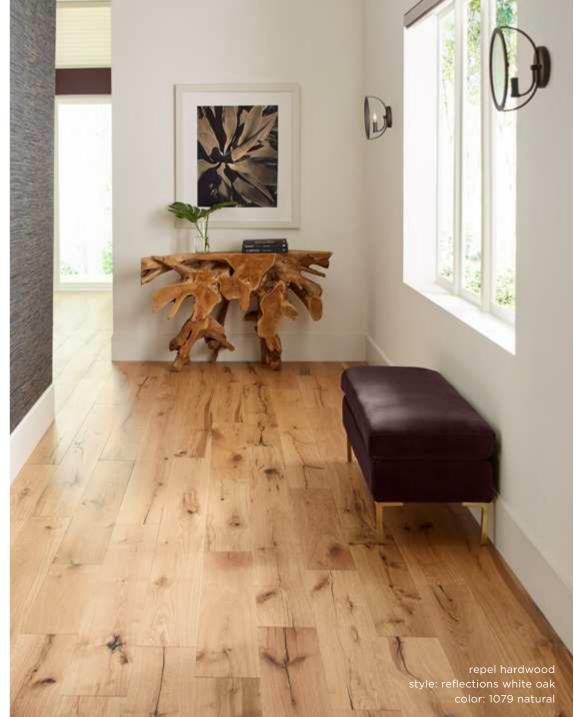

#### WARM UP YOUR HOME

Cooler weather calls for cider, candles and cozy fleece blankets. Infuse your space with a familiar sense of warmth by mixing in grays, earth tones and unexpected textures like travertine or faux concrete.