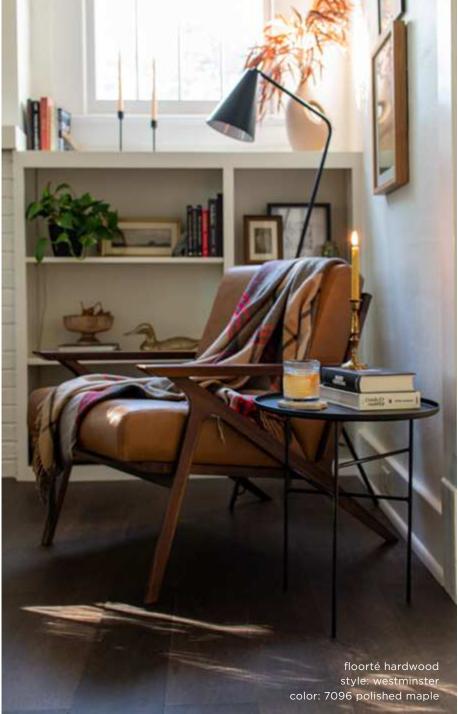

#### WARM UP YOUR HOME

Cooler weather calls for cider, candles and cozy fleece blankets. Infuse your space with a familiar sense of warmth by mixing in grays, earth tones and unexpected textures like travertine or faux concrete.