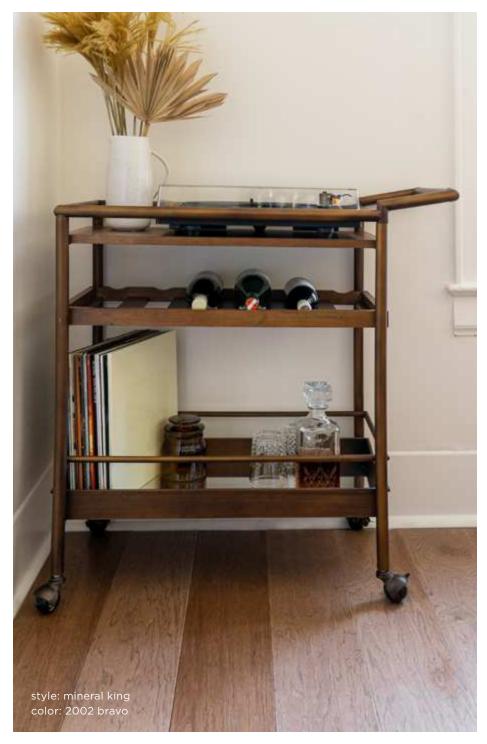

#### WARM UP YOUR HOME

Cooler weather calls for cider, candles and cozy fleece blankets. Infuse your space with a familiar sense of warmth by mixing in grays, earth tones and unexpected textures like travertine or faux concrete.