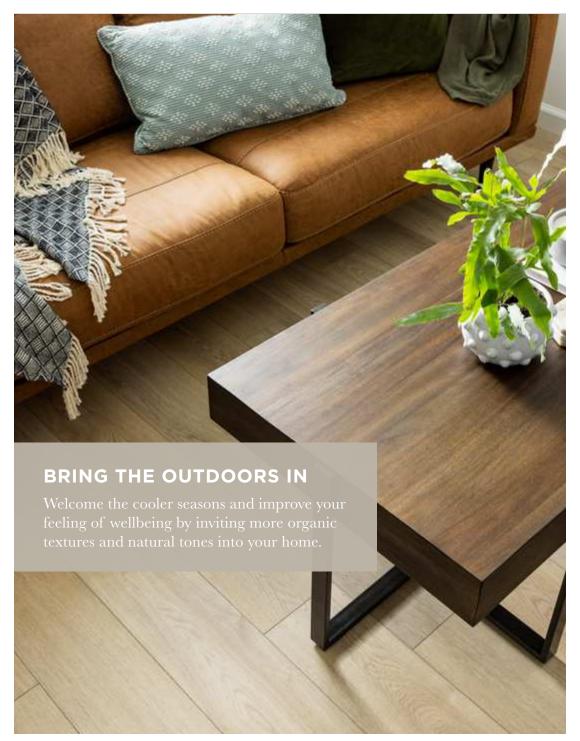

#### WARM UP YOUR HOME

Cooler weather calls for cider, candles and cozy fleece blankets. Infuse your space with a familiar sense of warmth by mixing in grays, earth tones and unexpected textures like travertine or faux concrete.