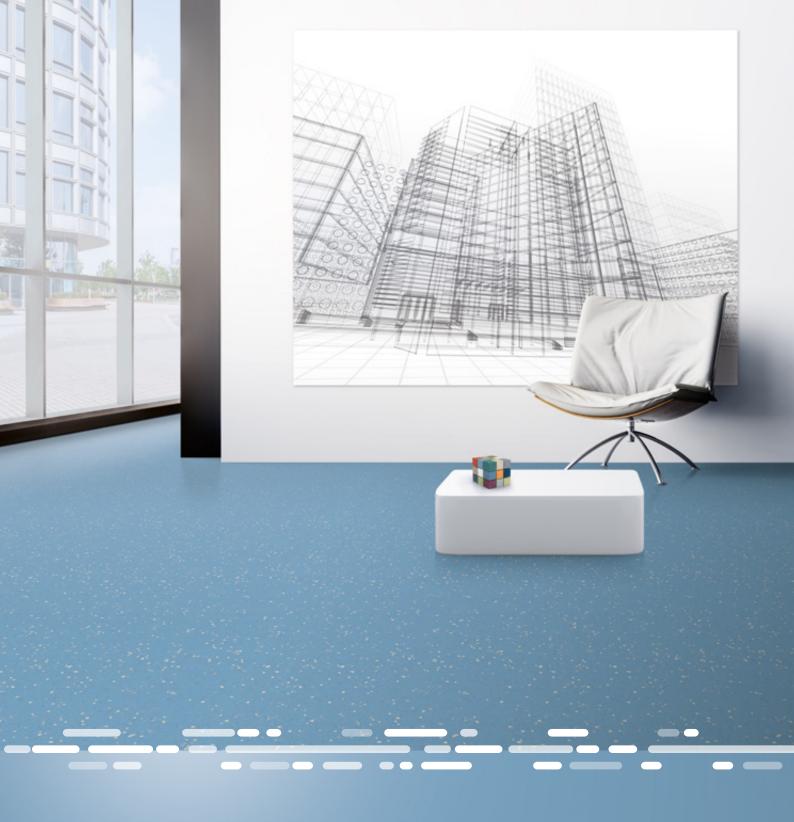

## noraplan® signa

Rubber flooring with a changing base colour consisting of three harmoniously matched colour components and characteristic granule inclusions, for heavy-traffic areas.

## noraplan signa · design with smooth surface **48 ♣** 17 Art. 1462 Art. 1463 ◯ ~1.22 m x 15.0 m ~1.22 m x 12.0 m Art. 2462 Art. 2463 □ ~610 mm x 610 mm □ ~610 mm x 610 mm 15 $\square$ = 5.58 m<sup>2</sup> in one carton 10 $\square$ = 3.72 m<sup>2</sup> in one carton ■ 🚡 ~3.0 mm **★** ~2.0 mm nora profile connection dimension: A + U nora profile connection dimension: D + U Slip resistance R9 Slip resistance R9 noraplan signa · design with reflection-breaking surface **4** (7033, 7036, 7055, 7065) Art. 1690 ~1.22 m x 15.0 m Art. 2690 □ ~610 mm x 610 mm 15 $\square$ = 5.58 m<sup>2</sup> in one carton **₹** ~2.0 mm nora profile connection dimension: A + U