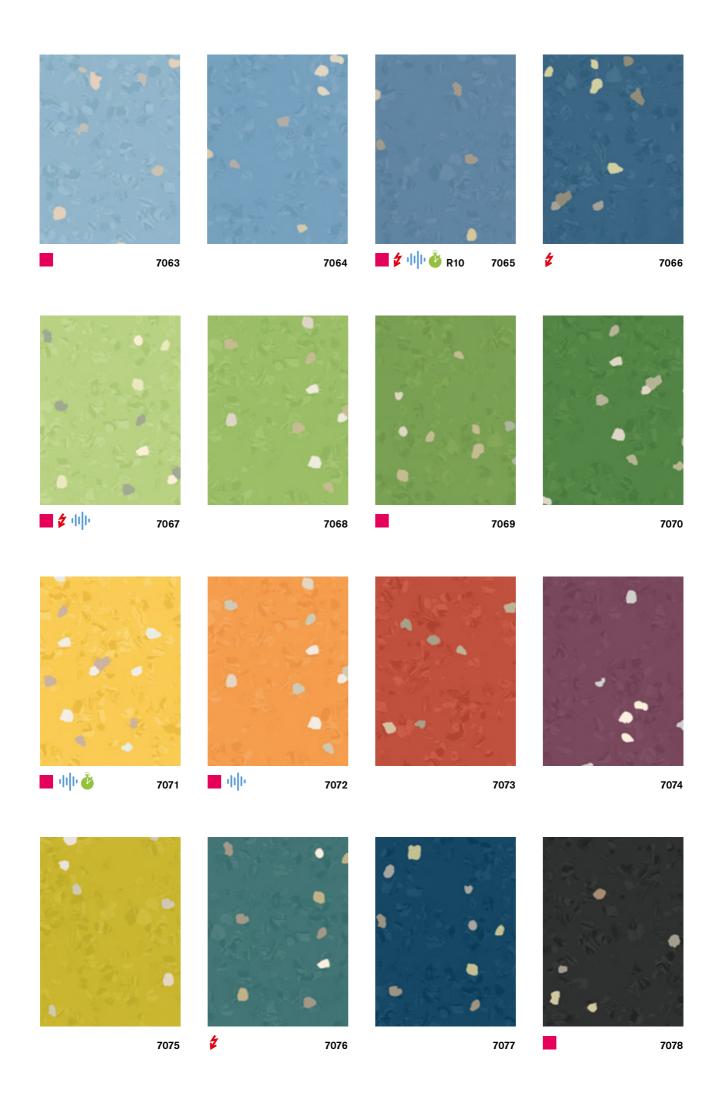

## noraplan® signa

Rubber flooring with a changing base colour consisting of three harmoniously matched colour components and characteristic granule inclusions, for heavy-traffic areas.

## noraplan signa · design with smooth surface **48 ♣** 17 Art. 1462 Art. 1463 ◯ ~1.22 m x 15.0 m ~1.22 m x 12.0 m Art. 2462 Art. 2463 □ ~610 mm x 610 mm □ ~610 mm x 610 mm 15 $\square$ = 5.58 m<sup>2</sup> in one carton 10 $\square$ = 3.72 m<sup>2</sup> in one carton ■ 🚡 ~3.0 mm **★** ~2.0 mm nora profile connection dimension: A + U nora profile connection dimension: D + U Slip resistance R9 Slip resistance R9 noraplan signa · design with reflection-breaking surface **4** (7033, 7036, 7055, 7065) Art. 1690 ~1.22 m x 15.0 m Art. 2690 □ ~610 mm x 610 mm 15 $\square$ = 5.58 m<sup>2</sup> in one carton **₹** ~2.0 mm nora profile connection dimension: A + U