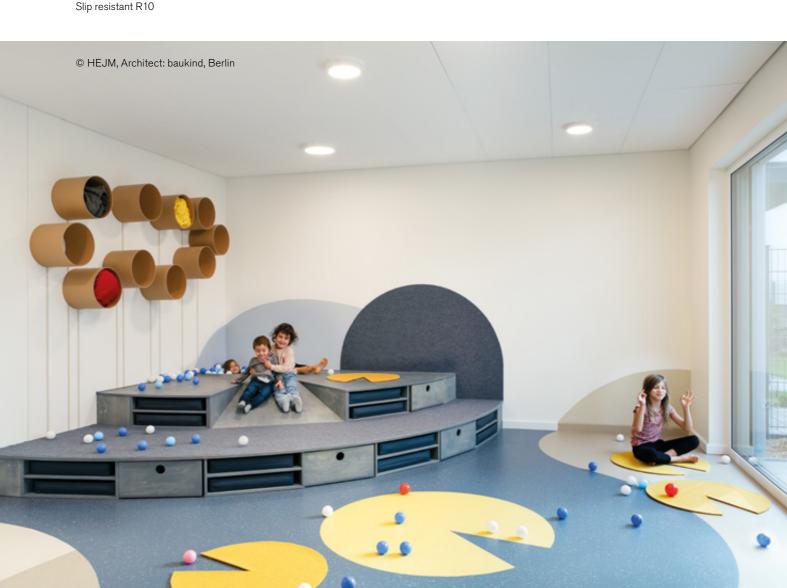

## noraplan® signa

Rubber flooring with a changing base colour consisting of three harmoniously matched colour components and characteristic granule inclusions, for heavy-traffic areas.

## noraplan signa · design with smooth surface **48 ♣** 17 Art. 1462 Art. 1463 ◯ ~1.22 m x 15.0 m ~1.22 m x 12.0 m Art. 2462 Art. 2463 □ ~610 mm x 610 mm □ ~610 mm x 610 mm 15 $\square$ = 5.58 m<sup>2</sup> in one carton 10 $\square$ = 3.72 m<sup>2</sup> in one carton ■ 🚡 ~3.0 mm **★** ~2.0 mm nora profile connection dimension: A + U nora profile connection dimension: D + U Slip resistance R9 Slip resistance R9 noraplan signa · design with reflection-breaking surface **4** (7033, 7036, 7055, 7065) Art. 1690 ~1.22 m x 15.0 m Art. 2690 □ ~610 mm x 610 mm 15 $\square$ = 5.58 m<sup>2</sup> in one carton **₹** ~2.0 mm nora profile connection dimension: A + U