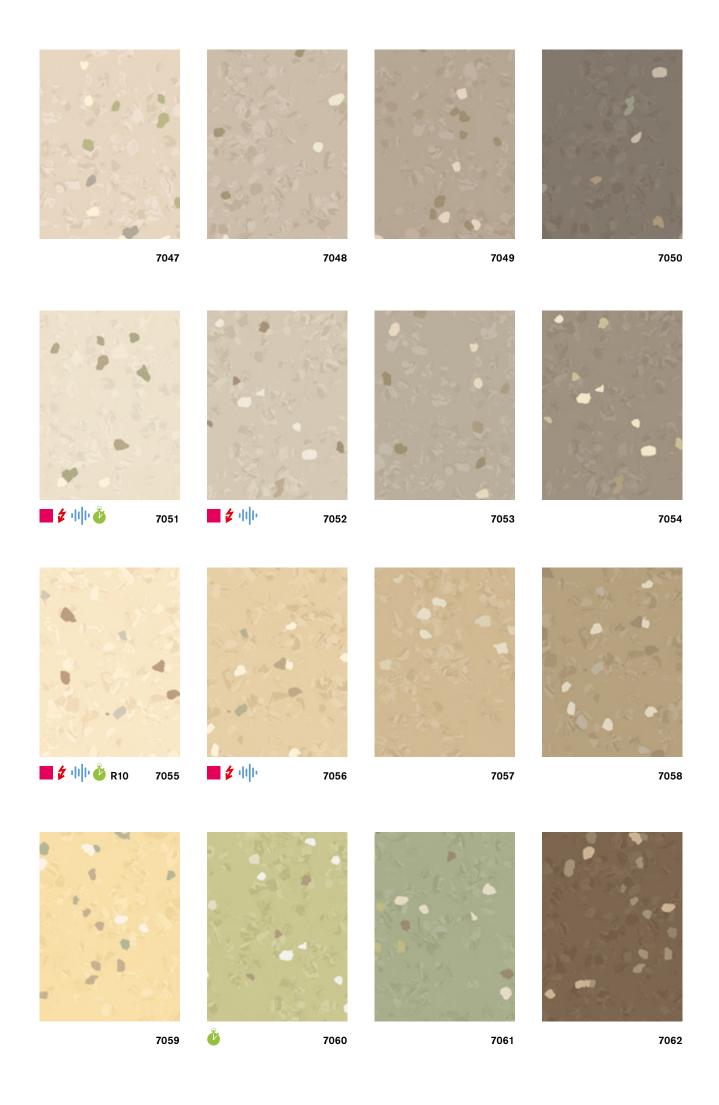

## noraplan® signa

Rubber flooring with a changing base colour consisting of three harmoniously matched colour components and characteristic granule inclusions, for heavy-traffic areas.

## noraplan signa · design with smooth surface **48 ♣** 17 Art. 1462 Art. 1463 ◯ ~1.22 m x 15.0 m ~1.22 m x 12.0 m Art. 2462 Art. 2463 □ ~610 mm x 610 mm □ ~610 mm x 610 mm 15 $\square$ = 5.58 m<sup>2</sup> in one carton 10 $\square$ = 3.72 m<sup>2</sup> in one carton ■ 🚡 ~3.0 mm **★** ~2.0 mm nora profile connection dimension: A + U nora profile connection dimension: D + U Slip resistance R9 Slip resistance R9 noraplan signa · design with reflection-breaking surface **4** (7033, 7036, 7055, 7065) Art. 1690 ~1.22 m x 15.0 m Art. 2690 □ ~610 mm x 610 mm 15 $\square$ = 5.58 m<sup>2</sup> in one carton **₹** ~2.0 mm nora profile connection dimension: A + U

These colours can also be delivered as:

- Special flooring noraplan signa ed electrostatically dissipative
- Special flooring noraplan signa acoustic footfall-sound-absorbing 20 dB
- noraplan signa nTx, self-adhesive