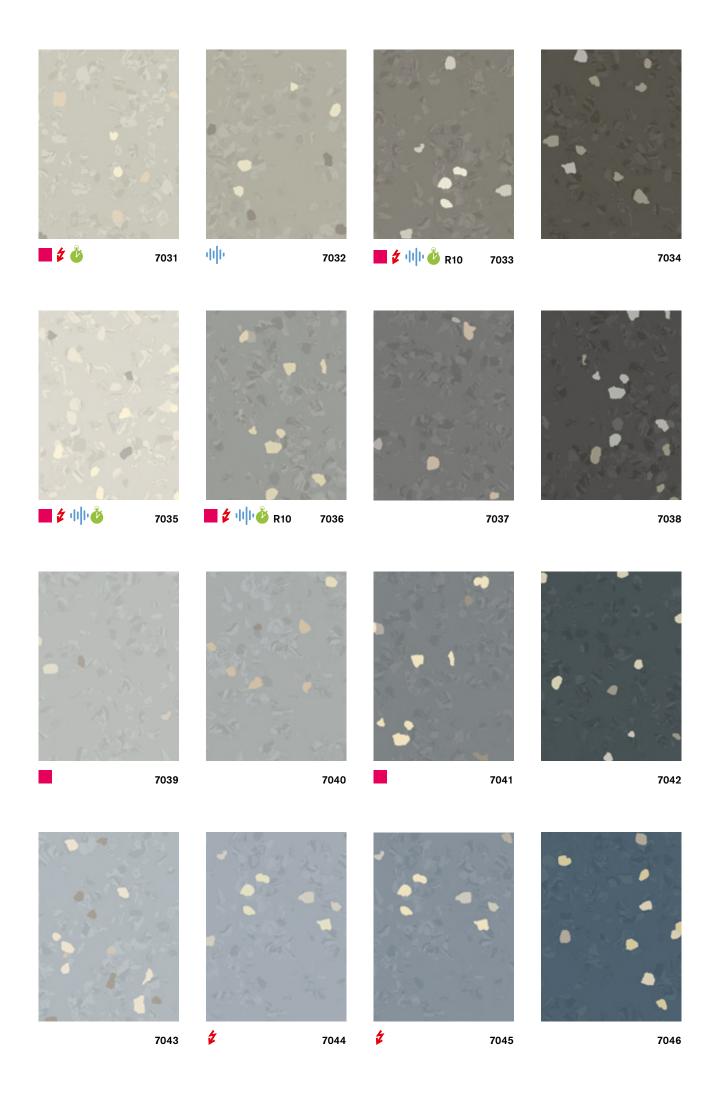

## noraplan® signa

Rubber flooring with a changing base colour consisting of three harmoniously matched colour components and characteristic granule inclusions, for heavy-traffic areas.

## noraplan signa · design with smooth surface **48 ♣** 17 Art. 1462 Art. 1463 ◯ ~1.22 m x 15.0 m ~1.22 m x 12.0 m Art. 2462 Art. 2463 □ ~610 mm x 610 mm □ ~610 mm x 610 mm 15 $\square$ = 5.58 m<sup>2</sup> in one carton 10 $\square$ = 3.72 m<sup>2</sup> in one carton ■ 🚡 ~3.0 mm **★** ~2.0 mm nora profile connection dimension: A + U nora profile connection dimension: D + U Slip resistance R9 Slip resistance R9 noraplan signa · design with reflection-breaking surface **4** (7033, 7036, 7055, 7065) Art. 1690 ~1.22 m x 15.0 m Art. 2690 □ ~610 mm x 610 mm 15 $\square$ = 5.58 m<sup>2</sup> in one carton **₹** ~2.0 mm nora profile connection dimension: A + U

These colours can also be delivered as:

- Special flooring noraplan signa ed electrostatically dissipative
- Special flooring noraplan signa acoustic footfall-sound-absorbing 20 dB
- noraplan signa nTx, self-adhesive